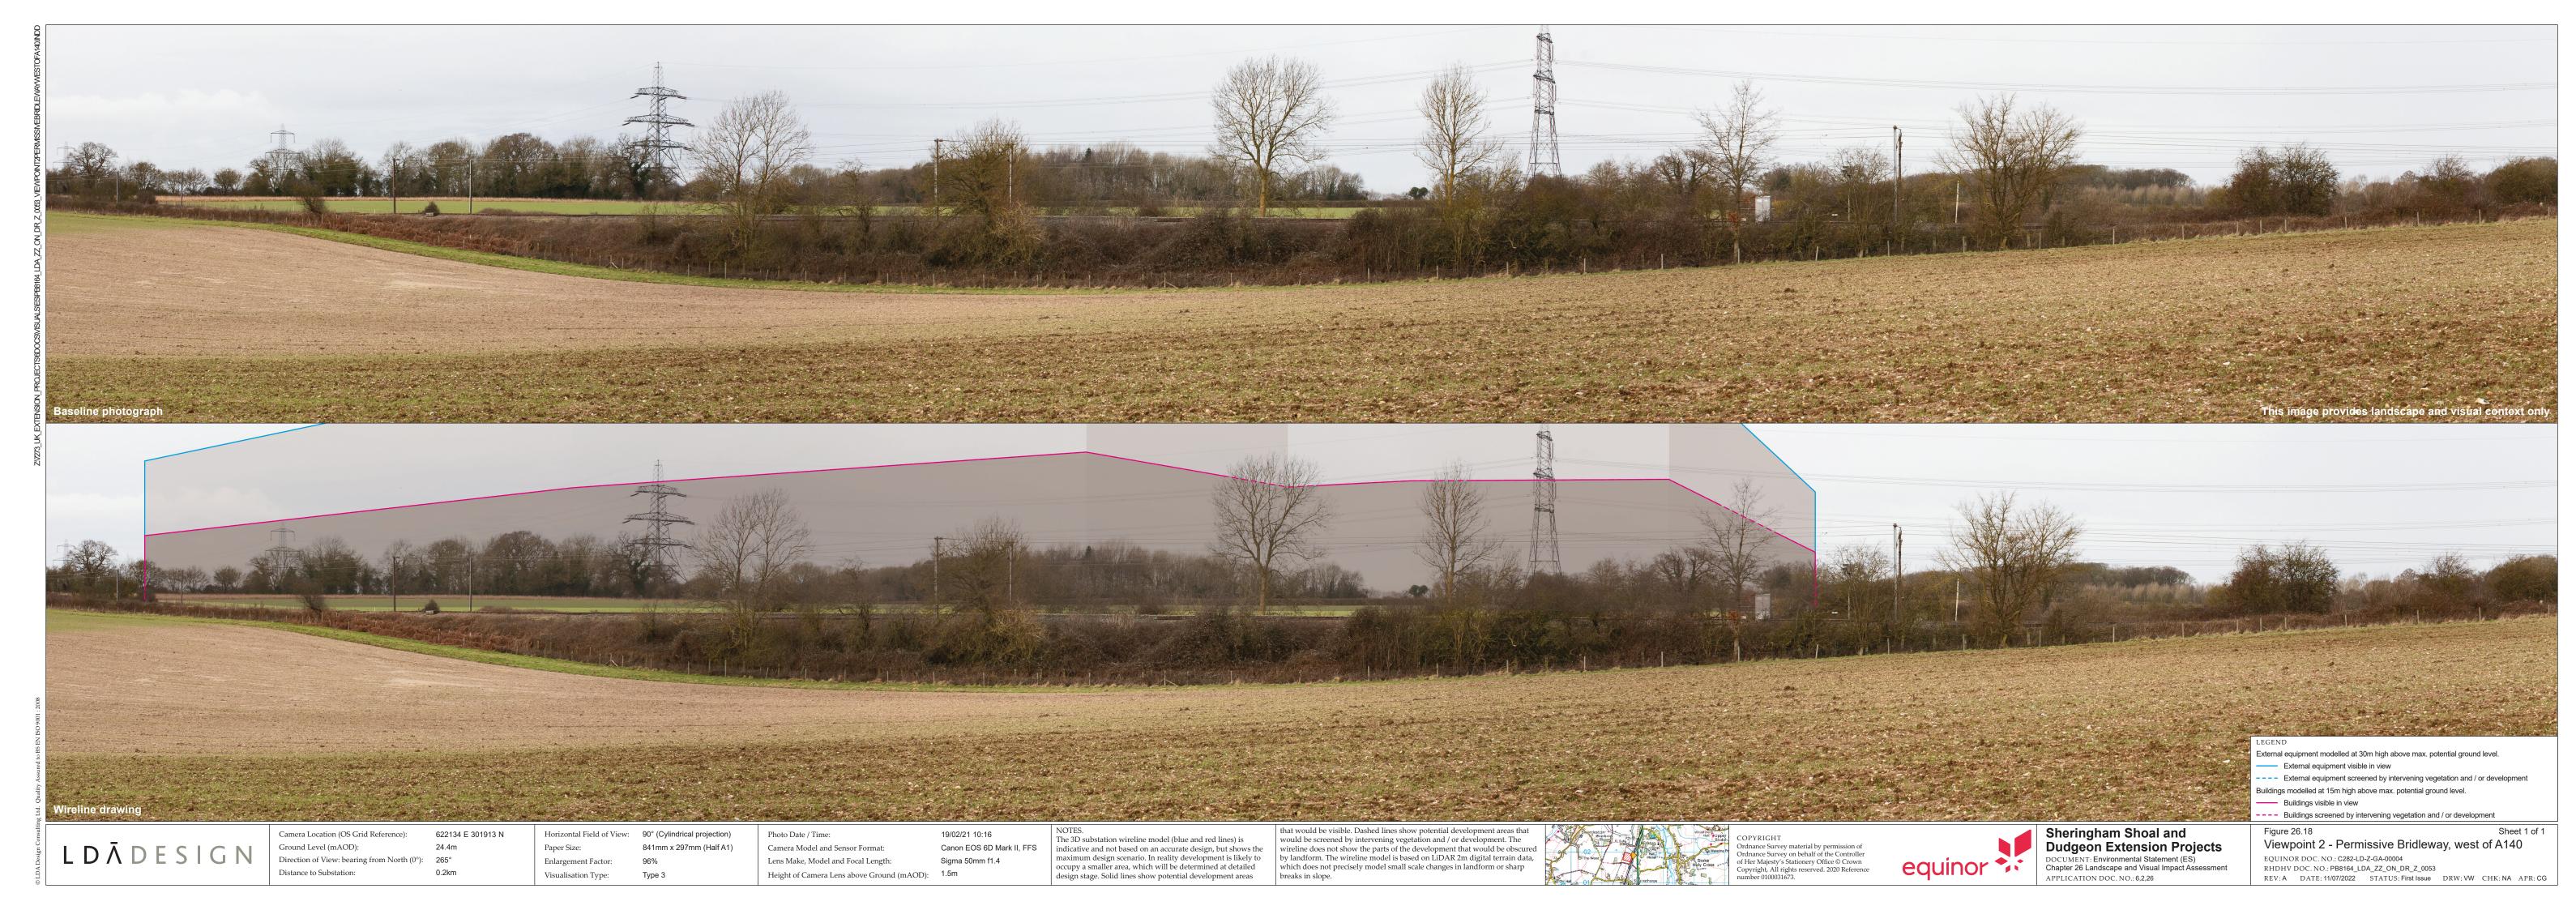

## **List of Figures**

26.18: Viewpoint 2 - Permissive Bridleway, west of A140 Part 1

Classification: Open Status: Final